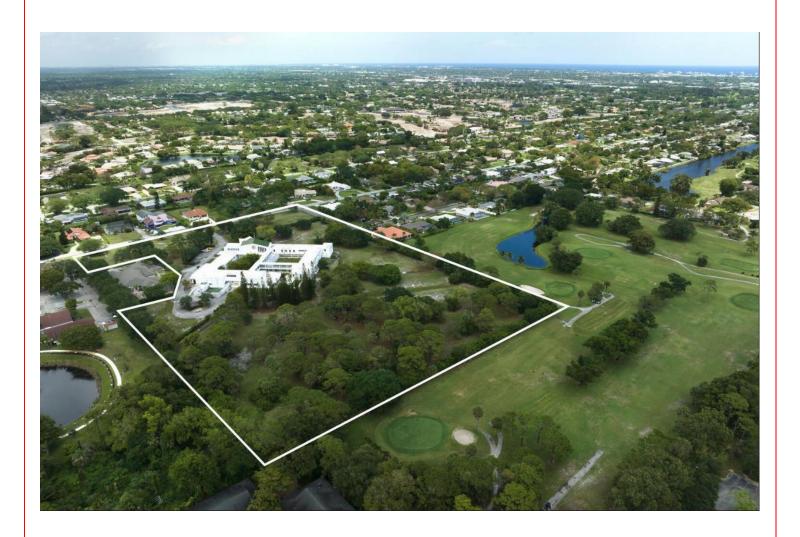

## **Marketing Description**

Prime redevelopment opportunity. 10.97 acres of land in Delray Beach, Florida. 8.27 acres zoned Single Family Residential, which will yield approximately 41 homes. Nestled in a quiet, residential neighborhood, the property backs up to a golf course on two sides and a religious facility, including a pond on another side. The 8.27 Single Family Residential acres are zoned R-1-AAA-B with a minimum lot size of 12,500 SF and R-1-AA with a minimum lot size of 9,500 SF. Both residential zonings call for 25% non-vehicular open space, 40% max lot coverage and 35' maximum height. The remaining 2.7 acres are zoned Community Facilities and can yield up to 118,047 SF. FAR is 1.0, height limit 48'. Community facilities are intended for use as: government, religious, educational, health care and social services. The site is largely clear and level, with 34,000 SF masonry buildings existing.