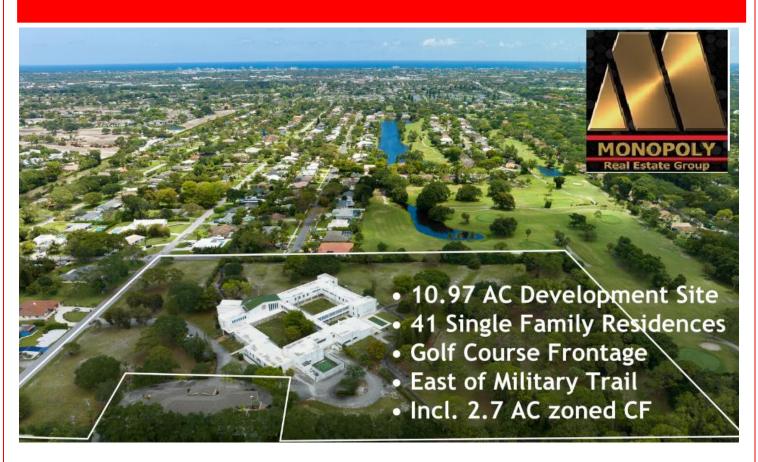

## **Marketing Description**

Prime redevelopment opportunity. 10.97 acres of land in Delray Beach, Florida. 8.27 acres zoned Single Family Residential, which will yield approximately 41 homes. Nestled in a quiet, residential neighborhood, the property backs up to a golf course on two sides and a religious facility, including a pond on another side. The 8.27 Single Family Residential acres are zoned R-1-AAA-B with a minimum lot size of 12,500 SF and R-1-AA with a minimum lot size of 9,500 SF. Both residential zonings call for 25% non-vehicular open space, 40% max lot coverage and 35' maximum height. The remaining 2.7 acres are zoned Community Facilities and can yield up to 118,047 SF. FAR is 1.0, height limit 48'. Community facilities are intended for use as: government, religious, educational, health care and social services. The site is largely clear and level, with 34,000 SF masonry buildings existing.